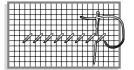

## **CROSS STITCH**

Cross stitch is worked in two stages – first work the lower stitch (from left to right) and then work the upper stitch (from right to left).

## BACKSTITCH

Backstitch is worked from right to left.

#### TII

Always embroider cross stitch using a blunt-ended tapestry needle. Always work the cross stitch first, then the backstitch.

On the chart, each coloured square represents one cross stitch and each line one backstitch.