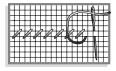

## **CROSS STITCH**

Cross stitch is worked in two stages – first work the lower stitch (from left to right) and then work the upper stitch (from right to left).

## BACKSTITCH

Backstitch is worked from right to left.

#### TII

Always embroider cross stitch using a blunt-ended tapestry needle. Always work the cross stitch first, then the backstitch.

On the chart, each coloured square represents one cross stitch and each line one backstitch.