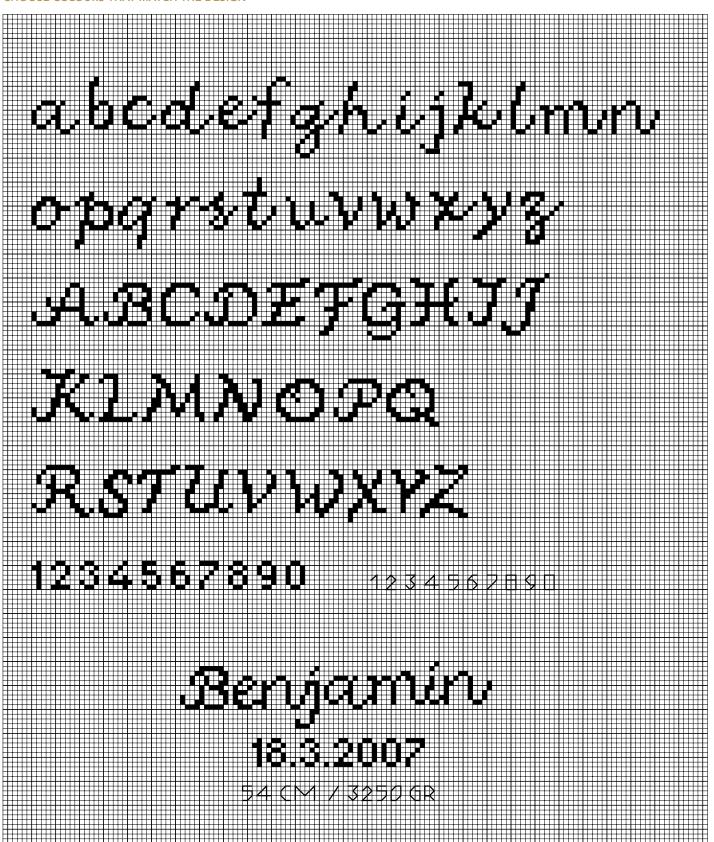

# **GENERAL INSTRUCTIONS**

Position the embroidery in the centre of the aida panel. One coloured square on the chart represents one cross stitch worked over one woven square of aida fabric. A line represents a backstitch.

#### TII

Always embroider cross stitch using a blunt-ended tapestry needle. Always work the cross stitch first, then the backstitch.

On the chart, each coloured square represents one cross stitch and each line one backstitch.