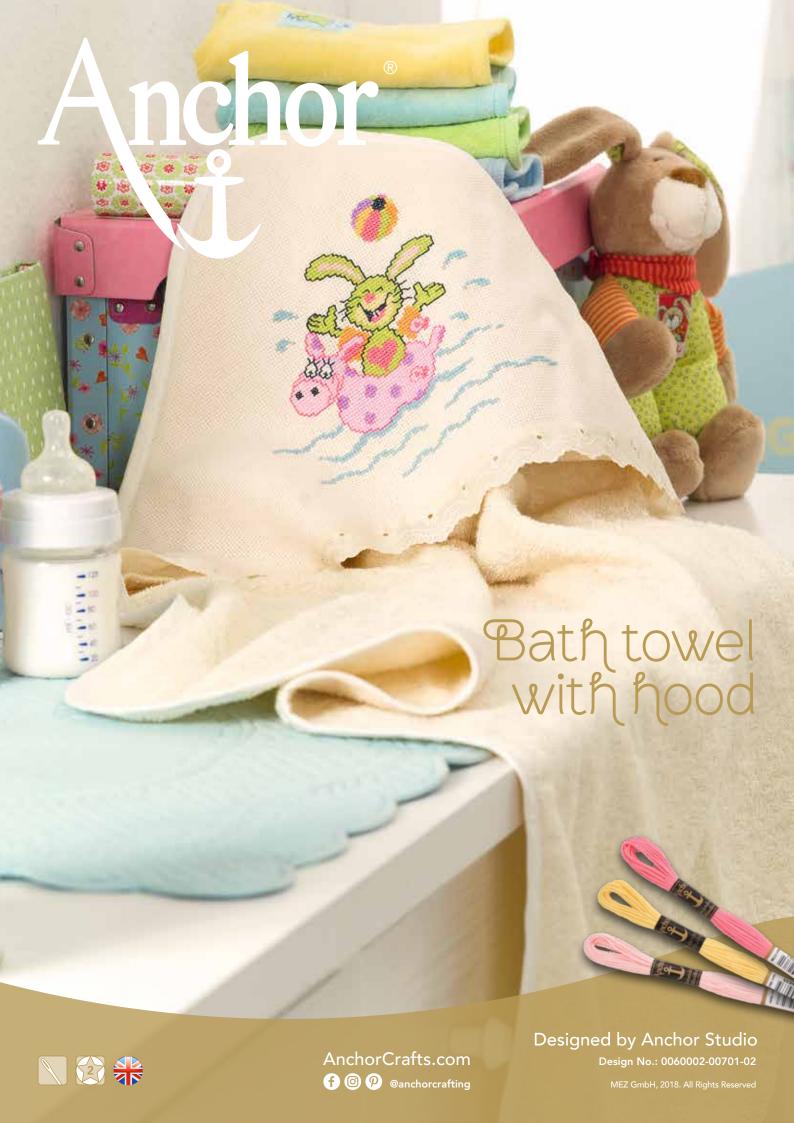

## 0060002-00701-02 Bath towel with hood

Anchor Stranded Cotton 8m 4635000- # (Colour n°)

# Bath towel with hood

#### **NOTIONS**

1 Anchor Baby bath towel with hood, 1 tapestry needle No. 24.

# **GENERAL INSTRUCTIONS**

Position the embroidery in the centre of the aida panel. One coloured square on the chart represents one cross stitch worked over one woven square of aida fabric. A line represents a backstitch.