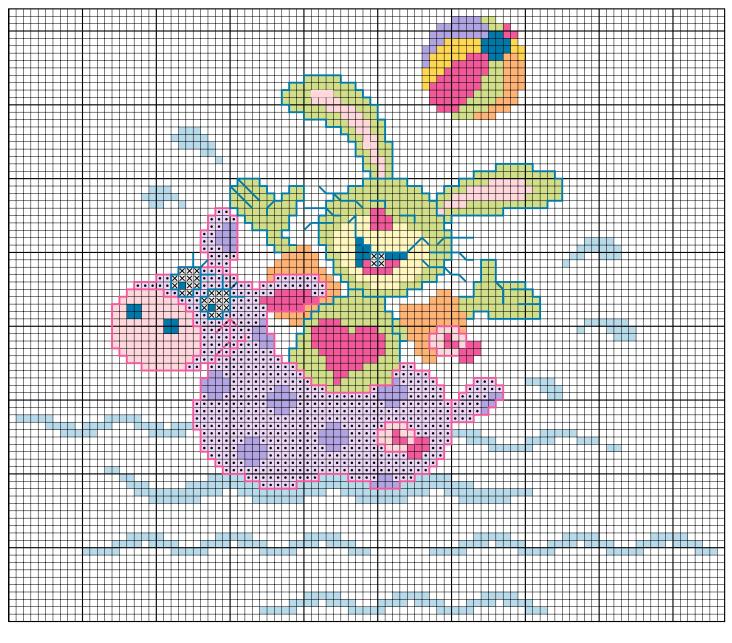

# **GENERAL INSTRUCTIONS**

Position the embroidery in the centre of the aida panel. One coloured square on the chart represents one cross stitch worked over one woven square of aida fabric. A line represents a backstitch.

## **CROSS STITCH**

Cross stitch is worked in two stages – first work the lower stitch (from left to right) and then work the upper stitch (from right to left).

## BACKSTITCH

Backstitch is worked from right to left.

#### TII

Always embroider cross stitch using a blunt-ended tapestry needle. Always work the cross stitch first, then the backstitch.

On the chart, each coloured square represents one cross stitch and each line one backstitch.