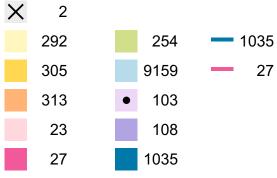

# **GENERAL INSTRUCTIONS**

Position the embroidery in the centre of the aida panel. One coloured square on the chart represents one cross stitch worked over one woven square of aida fabric. A line represents a backstitch.

#### TII

Always embroider cross stitch using a blunt-ended tapestry needle. Always work the cross stitch first, then the backstitch.

On the chart, each coloured square represents one cross stitch and each line one backstitch.

#### CHOOSE COLOURS THAT MATCH THE DESIGN